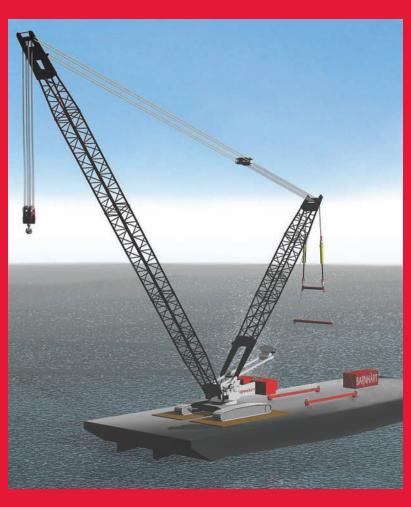

This 400T heavy lift floating crane will accommodate most vessels and is capable of cargo transfer from ship, barge, shore, rail, truck, or specialized carrier.

### Barnhart can provide turnkey services from ship to site.

- Discharge 400T cargo at midship
- Port of Mobile allows for quick and easy access from the sea buoy
- · Port supported by six class one railroads
- Rail Logistics Services
- Inland Barge Logistics Services
- Rail and Barge Securement Services
- 400T Goldholfer trailer available on-site
- Dockside Crane Services available
- Industrial Warehousing with Rail and Water Access
- Turnkey Services from Manufacturer to Anchor Bolts
- Memphis, TN Heavy Lift Terminal Featuring 1,250T Derrick Crane
- Engineering and Planning Services

"This heavy lift floating crane will provide a significant advantage for our customers in need of greater flexibility and capacity for cargo transfer on the central Gulf Coast."

www.barnhartcrane.com