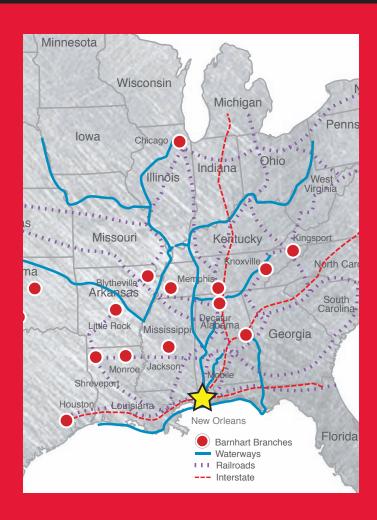

### Barnhart can provide turnkey services from ship to site.

- Discharge 400T cargo at midship
- Port of Mobile allows for quick and easy access from the sea buoy
- · Port supported by six class one railroads
- Rail Logistics Services
- Inland Barge Logistics Services
- Rail and Barge Securement Services
- 400T Goldholfer trailer available on-site
- Dockside Crane Services available
- Industrial Warehousing with Rail and Water Access
- Turnkey Services from Manufacturer to Anchor Bolts
- Memphis, TN Heavy Lift Terminal Featuring 1,250T Derrick Crane
- Engineering and Planning Services