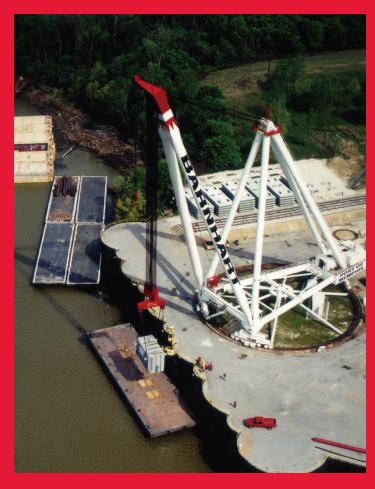

This 400T heavy lift floating crane will accommodate most vessels and is capable of cargo transfer from ship, barge, shore, rail, truck, or specialized carrier.

### Barnhart can provide turnkey services from ship to site.

- Discharge 400T cargo at midship
- Port of Mobile allows for quick and easy access from the sea buoy
- · Port supported by six class one railroads
- Rail Logistics Services
- Inland Barge Logistics Services
- Rail and Barge Securement Services
- 400T Goldholfer trailer available on-site
- Dockside Crane Services available
- Industrial Warehousing with Rail and Water Access
- Turnkey Services from Manufacturer to Anchor Bolts
- Memphis, TN Heavy Lift Terminal Featuring 1,250T Derrick Crane
- Engineering and Planning Services

"This heavy lift floating crane will provide a significant advantage for our customers in need of greater flexibility and capacity for cargo transfer on the central Gulf Coast."

www.barnhartcrane.com